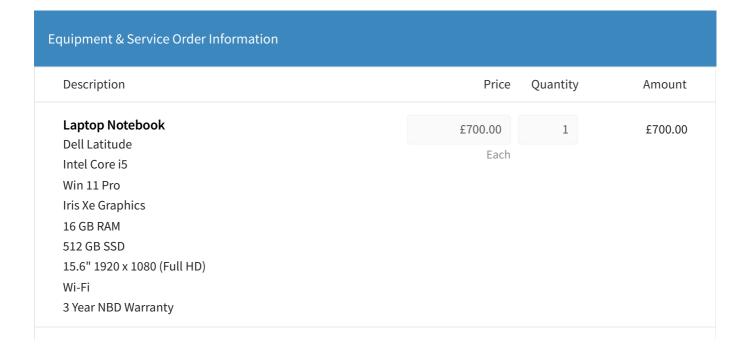

### **Prepared by:**

**Rory Dorks** 

Phone: 01245 323900 E-Mail: sales@lisltd.co.uk

Payment Terms: Due on Receipt of Invoice

Estimated Delivery Date: 48-Hours from Order Acceptance

| Peripherals  Dell USB Type C Docking Station for Notebook  3.0 Displays Supported - 4K, Full HD, QHD - 3840 x 2160  6 x USB Ports - USB Type-A - USB Type-C - 1 x HDMI Ports - HDMI - 2 x DisplayPorts | £150.00<br>Each       | 1 | £150.00   |
|--------------------------------------------------------------------------------------------------------------------------------------------------------------------------------------------------------|-----------------------|---|-----------|
| Hourly Service Rate<br>Remote Setup                                                                                                                                                                    | £85.00<br>Per Hour    | 1 | £85.00    |
| Delivery                                                                                                                                                                                               | £10.00                | 1 | £10.00    |
| <b>Equipment Disposal</b> Data Cleanse and Disposal                                                                                                                                                    | <b>£20.00</b><br>Each | 1 | £20.00    |
|                                                                                                                                                                                                        | Sub-Total             |   | £965.00   |
|                                                                                                                                                                                                        | Тах                   |   | £193.00   |
|                                                                                                                                                                                                        | Total                 |   | £1,158.00 |